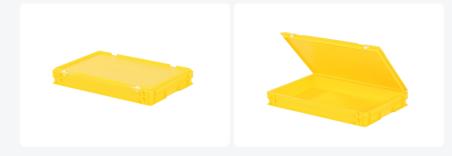

## Stacking bin with lid - 600 x 400 x H 90 mm - yellow

## Description

This yellow stacking bin with lid has the practical Euro norm dimensions of 600 x 400 mm. Consequently, it is stackable with all other Euro norm lid containers and stacking containers. Additionally, it perfectly fits without space wastage on a standardized pallet, rolling container, or mobile base. The lid container is composed of a fully enclosed stacking container with a hinged lid and two snap-slide closures. These closures ensure secure sealing and easy opening of the lid container. The lockable lid prevents the cargo from getting lost, damaged, or contaminated during transport.