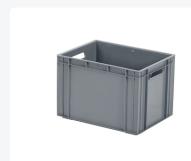

# Stacking crate - 400x300xH273mm gray

## **Product specifications**

| Uitwendig<br>(LxBxH) | 400 × 300 × 273 mm          |
|----------------------|-----------------------------|
| Inwendig<br>(LxBxH)  | 372 × 272 × 260 mm          |
| Capacity             | 26.3 liter liter            |
| Handles              | Open                        |
| Sidewalls            | Closed                      |
| Material             | HDPE                        |
| Article number       | 30.027.19.1                 |
| Weight (kg)          | 1,2 kg                      |
| Temperature range    | -40°C to +70°C              |
| Color                | Grey                        |
| Bottom               | Fine perforated, reinforced |

# **Description**

Stackable crate / bicycle crate 400 x 300 mm in the color grey. The bottom of this robust crate is reinforced. You can store a lot of items in it. Even with heavy loads, the bottom barely sags. The bicycle crate is 273 mm high and has a capacity of 26.3 liters. The bicycle crate is also suitable for children's bikes. Due to the plastic material, the bicycle crate is much lighter than steel, wooden, or wicker bicycle crates. This makes cycling and steering more comfortable. Additionally, a plastic bicycle crate is more resistant to weather conditions than other crates. The stackable crate is made of food-grade plastic and has closed side walls and a finely perforated bottom. You can easily attach the bicycle crate to the transport rack with cable ties.