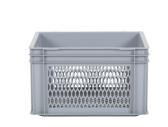

# Stacking crate light - 400x300xH240mm - grey

#### **Features**

| Stackable crate light with perforations in the bottom and side walls |  |
|----------------------------------------------------------------------|--|
| Equipped with two open handles                                       |  |
| Light reinforced bottom                                              |  |
| Ideal for universal use                                              |  |
| Dimensions: 400 x 300 x H240 mm                                      |  |

## **Description**

Plastic stacking crate light in Euro norm size 400 x 300 x H240 mm. The applications of these crates are versatile and can range from use in the food industry, such as transporting vegetables and fruits, to warehouses for storage and distribution of goods. The perforated bottom with light rib reinforcement ensures that products remain well-ventilated, making them highly suitable for use in controlled environments. Although it is not possible to add compartment dividers to the light crates, there is plenty of space to store products.