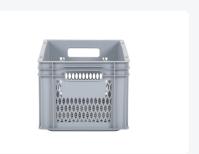

# Stacking crate light - 400x300xH240mm - grey

#### **Features**

| Stackable crate light with perforations in the bottom and side walls |  |
|----------------------------------------------------------------------|--|
| Equipped with two open handles                                       |  |
| Light reinforced bottom                                              |  |
| Ideal for universal use                                              |  |
| Dimensions: 400 x 300 x H240 mm                                      |  |

## **Description**

Plastic stacking crate light in Euro norm size 400 x 300 x H240 mm. The applications of these crates are versatile and can range from use in the food industry, such as transporting vegetables and fruits, to warehouses for storage and distribution of goods. The perforated bottom with light rib reinforcement ensures that products remain well-ventilated, making them highly suitable for use in controlled environments. Although it is not possible to add compartment dividers to the light crates, there is plenty of space to store products.