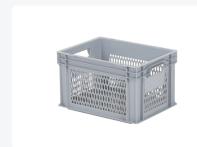

# Stacking crate light - 400x300xH240mm - grey

#### **Features**

| Stackable crate light with perforations in the bottom and side walls |  |
|----------------------------------------------------------------------|--|
| Equipped with two open handles                                       |  |
| Light reinforced bottom                                              |  |
| Ideal for universal use                                              |  |
| Dimensions: 400 x 300 x H240 mm                                      |  |

## **Description**

Plastic stacking crate light in Euro norm size 400 x 300 x H240 mm. The applications of these crates are versatile and can range from use in the food industry, such as transporting vegetables and fruits, to warehouses for storage and distribution of goods. The perforated bottom with light rib reinforcement ensures that products remain well-ventilated, making them highly suitable for use in controlled environments. Although it is not possible to add compartment dividers to the light crates, there is plenty of space to store products.