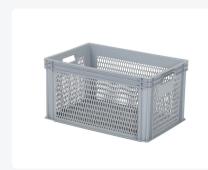

# Stacking crate light - 600x400xH320mm - gray

## **Product specifications**

|                        | •                      |
|------------------------|------------------------|
| Uitwendig<br>(LxBxH)   | 600 × 400 × 320 mm     |
| Inwendig<br>(LxBxH)    | 566 × 366 × 305 mm     |
| Capacity               | 63 liter liter         |
| Handles                | Open                   |
| Sidewalls              | Perforated             |
| Material               | PP                     |
| Article number         | 30.L632.OH.1           |
| Weight (kg)            | 1,65 kg                |
| Temperature range      | -20°C to +80°C         |
| Color                  | Grey                   |
| Bottom                 | Perforated, reinforced |
| Colorcode              | RAL 7040               |
| Max. load capacity per | 15 kg kg               |

#### **Features**

| Perforations in bottom and side walls for ventilation |  |
|-------------------------------------------------------|--|
| Two open handles for easy transportation              |  |
| Lightly reinforced bottom for extra stability         |  |
| Suitable for universal use                            |  |
| Dimensions: 600 x 400 x H320 mm                       |  |

## **Description**

box

Plastic stacking crate light in Euro norm size 600 x 400 x H320 mm. The applications of these crates are versatile and can range from use in the food industry, for example, for transporting vegetables and fruits, to warehouses for storage and distribution of goods. The perforated bottom with light rib reinforcement ensures that products remain well-ventilated, making them highly suitable for use in controlled environments. Although it is not possible to add compartment dividers to the light crates, there is plenty of space to store products