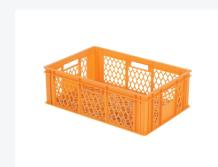

# Stacking crate R120 - 600 x 400 x H 198 mm

# **Features**

| Uitwendig<br>(LxBxH)       | 600 × 400 × 198 mm     |
|----------------------------|------------------------|
| Inwendig<br>(LxBxH)        | 568 × 368 × 183 mm     |
| Handles                    | Open (four openings)   |
| Sidewalls                  | Perforated             |
| Material                   | HDPE                   |
| Article number             | 30.120.0117            |
| Weight (kg)                | 1,66 kg                |
| Temperature range          | -40°C to +70°C         |
| Color                      | Orange                 |
| Bottom                     | Perforated, reinforced |
| European<br>Article Number | 7424906258281          |
| Colorcode                  | PMS 137 C              |

#### **Description**

Plastic stackable crate in Euro norm format 600 x 400 mm with a height including a reinforced bottom of 198 mm. Highly durable stackable crate with coarsely perforated side walls and bottom. Equipped with four open handles. The bottom is additionally reinforced; even under heavy loads and extreme conditions, the deformation is almost negligible. The robust stackable crate is versatile and possesses all the qualities for trouble-free application in the (industrial) food sector, the textile industry, hospitality, and in bakeries. The stackable crate made of food-grade plastic has a stable construction. Additionally, due to its Euro norm dimensions, the stackable crate is perfectly combinable with standardized stackable bins, crates, pallets, roll containers, and mobile bases.