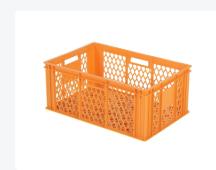

# Stacking crate R125 - 600 x 400 x H 250 mm

### **Product specifications**

| Weight (kg)                     | 1,8 kg                                              |
|---------------------------------|-----------------------------------------------------|
| External dimensions (I x w x h) | 600 × 400 × 250 mm                                  |
| Temperature range               | -40°C to +70°C                                      |
| Color                           | Orange                                              |
| Material                        | HDPE                                                |
| Bottom                          | Perforated, reinforced (base implementation no. 15) |
| Sidewalls                       | Perforated                                          |
| Handles                         | Open (four openings)                                |
| Colorcode                       | PMS 137 C                                           |
| Internal dimensions (I x w x h) | 568 × 368 × 234 mm                                  |
|                                 |                                                     |

#### **Features**

| Food-safe bread crate / stacking crate         |  |
|------------------------------------------------|--|
| Ideal for bakeries                             |  |
| Equipped with reinforced side walls and bottom |  |
| Features coarse perforated walls               |  |
| Has four open handles                          |  |

#### **Description**

Very sturdy stackable crate in Euro size 600 x 400 mm. The crate is made of food-grade plastic and has a temperature resistance of -40°C to 70°C. The side walls and bottom are perforated, offering optimal ventilation for the contents. For these reasons, this crate is highly suitable for applications in the (industrial) food sector, textile industry, hospitality, and bakeries. The crate has a reinforced bottom, ensuring minimal bending even under heavy loads and extreme conditions. With its robust construction and standardized dimensions, it is an efficient stackable crate for various applications. This crate perfectly integrates with other Euro-sized stacking containers and crates, as well as standardized pallets, roll containers, and mobile bases.