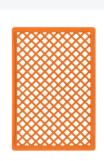

#### **Features**

| Food-safe bread crate / stacking crate         |  |
|------------------------------------------------|--|
| Ideal for bakeries                             |  |
| Equipped with reinforced side walls and bottom |  |
| Features coarse perforated walls               |  |
| Has four open handles                          |  |

#### **Description**

Very sturdy stackable crate in Euro size 600 x 400 mm. The crate is made of food-grade plastic and has a temperature resistance of -40°C to 70°C. The side walls and bottom are perforated, offering optimal ventilation for the contents. For these reasons, this crate is highly suitable for applications in the (industrial) food sector, textile industry, hospitality, and bakeries. The crate has a reinforced bottom, ensuring minimal bending even under heavy loads and extreme conditions. With its robust construction and standardized dimensions, it is an efficient stackable crate for various applications. This crate perfectly integrates with other Euro-sized stacking containers and crates, as well as standardized pallets, roll containers, and mobile bases.