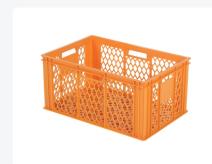

# Stacking crate R128 - 600 x 400 x H 280 mm

### **Product specifications**

| Uitwendig (LxBxH) | 600 × 400 × 280 mm                                  |
|-------------------|-----------------------------------------------------|
| Inwendig (LxBxH)  | 568 × 368 × 271 mm                                  |
| Capacity          | 57 liter liter                                      |
| Handles           | Open (four openings)                                |
| Sidewalls         | Perforated                                          |
| Material          | HDPE                                                |
| Article number    | 30.128.0117                                         |
| Weight (kg)       | 2 kg                                                |
| Temperature range | -40°C to +70°C                                      |
| Color             | Orange                                              |
| Bottom            | Perforated, reinforced (base implementation no. 15) |
| Colorcode         | PMS 137 C                                           |

#### **Features**

| Food-safe bread crate / stacking crate         |
|------------------------------------------------|
| Ideal for bakeries                             |
| Equipped with reinforced side walls and bottom |
| Features coarse perforated walls               |
| Has four open handles                          |

### **Description**

Stackable crate in Euronorm format 600 x 400 mm with a reinforced bottom. This orange stackable crate has perforated bottom and side walls and is made of food-grade plastic. Thanks to the reinforced bottom and perforated side walls, providing optimal ventilation for the content, this stackable crate is highly suitable for applications in the (industrial) food sector, the textile industry, the hospitality sector, and in bakeries. Due to the reinforced bottom, the bending is virtually non-existent, even under heavy loads and extreme conditions. With its robust construction and standard dimensions, this is an efficient stackable crate for many applications. The stackable crate can be perfectly combined with other Euronorm stackable bins and crates, as well as with standardized pallets, roll containers, and mobile bases.