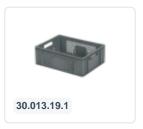

# Stacking crate RX - 400 x 300 x H 193 mm

#### **Product specifications**

| Weight (kg)                     | 0,9 kg                                              |
|---------------------------------|-----------------------------------------------------|
| External dimensions (I x w x h) | 400 × 300 × 193 mm                                  |
| Temperature range               | -40°C to +70°C                                      |
| Color                           | Grey                                                |
| Material                        | HDPE                                                |
| Bottom                          | Perforated, reinforced (base implementation no. 19) |
| Sidewalls                       | Perforated                                          |
| Handles                         | Open (two openings)                                 |
| Internal dimensions (I x w x h) | 374 × 274 × 180 mm                                  |
|                                 |                                                     |

#### **Features**

Perforated crate with open handles

Equipped with integrated label holders on both long

Ideal crate for storing or transporting smaller items, including food

### **Description**

Stacking crate in Euronorm format from the RX Series (400 x 300 x H 193 mm - 18.2 liters) from the RX Series. Stable crate with finely perforated side walls and base. The base is reinforced. Equipped with open handles and integrated label holders all around. Excellent crate for storing or transporting smaller items; of course, suitable for food as well. Additionally available in various colors for visual differentiation.