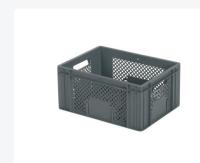

# Stacking crate RX - 400 x 300 x H 193 mm

#### **Product specifications**

| Weight (kg)                     | 0,9 kg                                              |
|---------------------------------|-----------------------------------------------------|
| External dimensions (I x w x h) | 400 × 300 × 193 mm                                  |
| Temperature range               | -40°C to +70°C                                      |
| Color                           | Grey                                                |
| Material                        | HDPE                                                |
| Bottom                          | Perforated, reinforced (base implementation no. 19) |
| Sidewalls                       | Perforated                                          |
| Handles                         | Open (two openings)                                 |
| Internal dimensions (I x w x h) | 374 × 274 × 180 mm                                  |
|                                 |                                                     |

#### **Features**

Perforated crate with open handles

Equipped with integrated label holders on both long

Ideal crate for storing or transporting smaller items, including food

### **Description**

Stacking crate in Euronorm format from the RX Series (400 x 300 x H 193 mm - 18.2 liters) from the RX Series. Stable crate with finely perforated side walls and base. The base is reinforced. Equipped with open handles and integrated label holders all around. Excellent crate for storing or transporting smaller items; of course, suitable for food as well. Additionally available in various colors for visual differentiation.