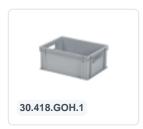

# Stacking crate RX - 400 x 300 x H 193 mm

#### **Product specifications**

| Weight (kg)                     | 0,9 kg                                              |
|---------------------------------|-----------------------------------------------------|
| External dimensions (I x w x h) | 400 × 300 × 193 mm                                  |
| Temperature range               | -40°C to +70°C                                      |
| Color                           | Grey                                                |
| Material                        | HDPE                                                |
| Bottom                          | Perforated, reinforced (base implementation no. 19) |
| Sidewalls                       | Perforated                                          |
| Handles                         | Open (two openings)                                 |
| Internal dimensions (I x w x h) | 374 × 274 × 180 mm                                  |
|                                 |                                                     |

#### **Features**

Perforated crate with open handles

Equipped with integrated label holders on both long

Ideal crate for storing or transporting smaller items, including food

### **Description**

Stacking crate in Euronorm format from the RX Series (400 x 300 x H 193 mm - 18.2 liters) from the RX Series. Stable crate with finely perforated side walls and base. The base is reinforced. Equipped with open handles and integrated label holders all around. Excellent crate for storing or transporting smaller items; of course, suitable for food as well. Additionally available in various colors for visual differentiation.