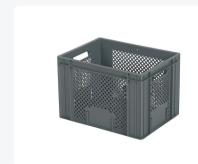

# Stacking crate RX - 400 x 300 x H 272 mm

## **Product specifications**

| Uitwendig (LXBXH) | 400 × 300 × 272 mm                                  |
|-------------------|-----------------------------------------------------|
| Inwendig (LxBxH)  | 372 × 272 × 260 mm                                  |
| Handles           | Open (two openings)                                 |
| Sidewalls         | Perforated                                          |
| Material          | HDPE                                                |
| Article number    | 30.026.19.1                                         |
| Weight (kg)       | 1,2 kg                                              |
| Temperature range | -40°C to +70°C                                      |
| Color             | Grey                                                |
| Bottom            | Perforated, reinforced (base implementation no. 19) |
|                   |                                                     |

### **Features**

Perforated crate with open handles

Equipped with integrated label holders on both long

Ideal crate for storing or transporting smaller items, including food

## **Description**

Stacking crate / bike crate 400 x 300 mm in gray. The bottom of this robust crate is reinforced. It can hold many items. Even with heavy loads, the bottom hardly bends. The bike crate is 272 mm high and has a capacity of 26.3 liters. Therefore, it is also suitable for children's bikes. Due to the plastic material, the bike crate is much lighter than steel, wooden, or wicker bike crates. It makes cycling and steering more pleasant. Also, a plastic bike crate is more weather-resistant than other crates. The stacking crate is made of foodgrade plastic and has finely perforated side walls and bottom. You can easily attach the bike crate to the carrier rack using cable ties.