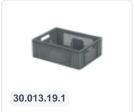

# Stacking crate RX - 400 x 300 x H 272 mm

## **Product specifications**

| Uitwendig (LXBXH) | 400 × 300 × 272 mm                                  |
|-------------------|-----------------------------------------------------|
| Inwendig (LxBxH)  | 372 × 272 × 260 mm                                  |
| Handles           | Open (two openings)                                 |
| Sidewalls         | Perforated                                          |
| Material          | HDPE                                                |
| Article number    | 30.026.19.1                                         |
| Weight (kg)       | 1,2 kg                                              |
| Temperature range | -40°C to +70°C                                      |
| Color             | Grey                                                |
| Bottom            | Perforated, reinforced (base implementation no. 19) |
|                   |                                                     |

### **Features**

Perforated crate with open handles

Equipped with integrated label holders on both long

Ideal crate for storing or transporting smaller items, including food

## **Description**

Stacking crate / bike crate 400 x 300 mm in gray. The bottom of this robust crate is reinforced. It can hold many items. Even with heavy loads, the bottom hardly bends. The bike crate is 272 mm high and has a capacity of 26.3 liters. Therefore, it is also suitable for children's bikes. Due to the plastic material, the bike crate is much lighter than steel, wooden, or wicker bike crates. It makes cycling and steering more pleasant. Also, a plastic bike crate is more weather-resistant than other crates. The stacking crate is made of foodgrade plastic and has finely perforated side walls and bottom. You can easily attach the bike crate to the carrier rack using cable ties.