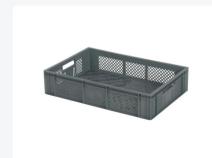

# Stacking crate RX - 600 x 400 x H 133 mm

#### **Product specifications**

| Uitwendig (LxBxH) | 600 × 400 × 133 mm                                  |
|-------------------|-----------------------------------------------------|
| Inwendig (LxBxH)  | 568 × 368 × 119 mm                                  |
| Handles           | Open (two openings)                                 |
| Sidewalls         | Perforated                                          |
| Material          | HDPE                                                |
| Article number    | 30.412.19.1                                         |
| Weight (kg)       | 1,2 kg                                              |
| Temperature range | -40°C to +70°C                                      |
| Color             | Grey                                                |
| Bottom            | Perforated, reinforced (base implementation no. 19) |

#### **Features**

Perforated crate with open handles

Equipped with integrated label holders on both long

Ideal crate for storing or transporting smaller items, including food

### **Description**

Sturdy stacking crate in Euro container format 600 x 400 mm. The gray crate is made of food-grade plastic and features a reinforced bottom. The grid on the bottom is interrupted, enabling stacking on two 400 x 300 mm stacking crates. Due to the reinforced bottom, the deflection of the bottom is virtually negligible, even under heavy loads or extreme conditions. The plastic stacking crate has finely perforated side walls and bottom, providing excellent ventilation for the contents. Ideal for applications in the (industrial) food sector, textile industry, catering, and bakeries. Thanks to the Euro container dimensions, the stacking crate can be stacked perfectly without wasting space on standardized stacking bins, crates, pallets, mobile bases, and roll containers.