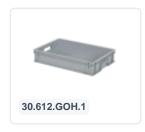

# Stacking crate RX - 600 x 400 x H 133 mm

#### **Product specifications**

| Uitwendig (LxBxH) | 600 × 400 × 133 mm                                  |
|-------------------|-----------------------------------------------------|
| Inwendig (LxBxH)  | 568 × 368 × 119 mm                                  |
| Handles           | Open (two openings)                                 |
| Sidewalls         | Perforated                                          |
| Material          | HDPE                                                |
| Article number    | 30.412.19.1                                         |
| Weight (kg)       | 1,2 kg                                              |
| Temperature range | -40°C to +70°C                                      |
| Color             | Grey                                                |
| Bottom            | Perforated, reinforced (base implementation no. 19) |

#### **Features**

Perforated crate with open handles

Equipped with integrated label holders on both long

Ideal crate for storing or transporting smaller items, including food

### **Description**

Sturdy stacking crate in Euro container format 600 x 400 mm. The gray crate is made of food-grade plastic and features a reinforced bottom. The grid on the bottom is interrupted, enabling stacking on two 400 x 300 mm stacking crates. Due to the reinforced bottom, the deflection of the bottom is virtually negligible, even under heavy loads or extreme conditions. The plastic stacking crate has finely perforated side walls and bottom, providing excellent ventilation for the contents. Ideal for applications in the (industrial) food sector, textile industry, catering, and bakeries. Thanks to the Euro container dimensions, the stacking crate can be stacked perfectly without wasting space on standardized stacking bins, crates, pallets, mobile bases, and roll containers.