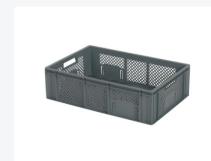

# Stacking crate RX - 600 x 400 x H 171 mm

### **Product specifications**

| Uitwendig (LxBxH) | 600 × 400 × 171 mm                                  |
|-------------------|-----------------------------------------------------|
| Inwendig (LxBxH)  | 568 × 368 × 158 mm                                  |
| Handles           | Open (two openings)                                 |
| Sidewalls         | Perforated                                          |
| Material          | HDPE                                                |
| Article number    | 30.416.19.1                                         |
| Weight (kg)       | 1,4 kg                                              |
| Temperature range | -40°C to +70°C                                      |
| Color             | Grey                                                |
| Bottom            | Perforated, reinforced (base implementation no. 19) |
|                   |                                                     |

#### **Features**

Perforated crate with open handles

Equipped with integrated label holders on both long

Ideal crate for storing or transporting smaller items, including food

## **Description**

Plastic stacking crate sized 600 x 400 mm in gray color. A robust crate made of food-grade plastic. It features a reinforced base allowing stacking on two 400 x 300 mm crates. The reinforced base ensures minimal flexing even under heavy loads or extreme conditions. With finely perforated side walls and base, the contents are perfectly ventilated. Ideal for various applications in the (industrial) food sector, textile industry, hospitality, and bakeries. Due to its Euro container dimensions, this stacking crate can be efficiently stacked without space wastage on standardized stacking bins, crates, pallets, mobile bases, and roll containers.