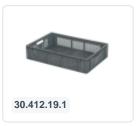

# Stacking crate RX - 600 x 400 x H 171 mm

### **Product specifications**

| Uitwendig (LxBxH) | 600 × 400 × 171 mm                                  |
|-------------------|-----------------------------------------------------|
| Inwendig (LxBxH)  | 568 × 368 × 158 mm                                  |
| Handles           | Open (two openings)                                 |
| Sidewalls         | Perforated                                          |
| Material          | HDPE                                                |
| Article number    | 30.416.19.1                                         |
| Weight (kg)       | 1,4 kg                                              |
| Temperature range | -40°C to +70°C                                      |
| Color             | Grey                                                |
| Bottom            | Perforated, reinforced (base implementation no. 19) |
|                   |                                                     |

#### **Features**

Perforated crate with open handles

Equipped with integrated label holders on both long

Ideal crate for storing or transporting smaller items, including food

## **Description**

Plastic stacking crate sized 600 x 400 mm in gray color. A robust crate made of food-grade plastic. It features a reinforced base allowing stacking on two 400 x 300 mm crates. The reinforced base ensures minimal flexing even under heavy loads or extreme conditions. With finely perforated side walls and base, the contents are perfectly ventilated. Ideal for various applications in the (industrial) food sector, textile industry, hospitality, and bakeries. Due to its Euro container dimensions, this stacking crate can be efficiently stacked without space wastage on standardized stacking bins, crates, pallets, mobile bases, and roll containers.