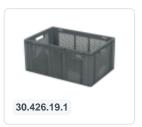

# Stacking crate RX - 600 x 400 x H 223 mm - green

#### **Product specifications**

| Uitwendig (LxBxH) | 600 × 400 × 223 mm                                  |
|-------------------|-----------------------------------------------------|
| Inwendig (LxBxH)  | 568 × 368 × 209 mm                                  |
| Capacity          | 43.5 liter liter                                    |
| Handles           | Open (two openings)                                 |
| Sidewalls         | Perforated                                          |
| Material          | HDPE                                                |
| Article number    | 30.421.19.N                                         |
| Weight (kg)       | 1,8 kg                                              |
| Temperature range | -40°C to +70°C                                      |
| Color             | Green                                               |
| Bottom            | Perforated, reinforced (base implementation no. 19) |
|                   |                                                     |

#### **Features**

Dimensions and Capacity: It measures 600 x 400 x H 223 mm with a capacity of 43.5 liters.

Design and Stability: It's a stable crate with finely perforated side walls and bottom, aiding in ventilation and content visibility.

Reinforced Bottom: The bottom is reinforced, allowing stacking on two 400 x 300 mm containers, with interruptions in the grid.

Stackability: Designed for stacking, both with other crate sizes and for reverse stacking.

Convenience: The crate features open handles on the side walls for easy handling and transportation.

Suitability for Storage and Transport: This type of crate is ideal for storing or transporting smaller products.

Integrated Label Holder: An integrated label holder is provided on both short sides, enabling easy identification and labeling.

## **Description**

Green stackable Euro container RX-Series (600 x 400 x H 223 mm - 43.5 liters) from the RX-Series. Stable crate with finely perforated side walls and bottom. The bottom is reinforced, with interruptions in the grid to allow stacking on two 400 x 300 mm stacking containers. Reverse stacking is also possible. The walls feature open handles. Excellent crate for storing or transporting smaller products. Integrated label holder on both short sides.