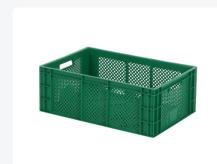

# Stacking crate RX - 600 x 400 x H 223 mm - green

#### **Features**

Dimensions and Capacity: It measures 600 x 400 x H 223 mm with a capacity of 43.5 liters.

Design and Stability: It's a stable crate with finely perforated side walls and bottom, aiding in ventilation and content visibility.

Reinforced Bottom: The bottom is reinforced, allowing stacking on two 400 x 300 mm containers, with interruptions in the grid.

Stackability: Designed for stacking, both with other crate sizes and for reverse stacking.

Convenience: The crate features open handles on the side walls for easy handling and transportation.

Suitability for Storage and Transport: This type of crate is ideal for storing or transporting smaller products.

Integrated Label Holder: An integrated label holder is provided on both short sides, enabling easy identification and labeling.

## **Description**

Green stackable Euro container RX-Series (600 x 400 x H 223 mm - 43.5 liters) from the RX-Series. Stable crate with finely perforated side walls and bottom. The bottom is reinforced, with interruptions in the grid to allow stacking on two 400 x 300 mm stacking containers. Reverse stacking is also possible. The walls feature open handles. Excellent crate for storing or transporting smaller products. Integrated label holder on both short sides.