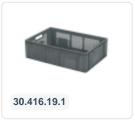

#### **Features**

Perforated crate with open handles

Equipped with integrated label holders on both long

Ideal crate for storing or transporting smaller items, including food

## **Description**

Plastic stacking crate 600 x 400 mm with reinforced bottom. Stable crate made of food-grade plastic. The grid on the bottom is interrupted, allowing stacking on two 400 x 300 mm stacking crates. Due to the reinforced bottom, the sagging of the bottom is virtually nil, even under heavy loads or extreme conditions. The plastic stacking crate has finely perforated side walls and bottom. Because of this open construction, the stacking crate has optimal airflow of warm and cold air. The stacking crate with Euronorm dimensions can be stacked perfectly and without space loss on standardized stacking bins, crates, pallets, mobile bases, and roll containers.