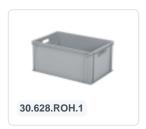

# Stacking crate RX - 600 x 400 x H 274 mm

### **Product specifications**

| Bottom            | Perforated, reinforced (base implementation no. 19) |
|-------------------|-----------------------------------------------------|
| Color             | Grey                                                |
| Temperature range | -40°C to +70°C                                      |
| Weight (kg)       | 1,9 kg                                              |
| Article number    | 30.426.19.1                                         |
| Material          | HDPE                                                |
| Sidewalls         | Perforated                                          |
| Handles           | Open (two openings)                                 |
| Inwendig (LxBxH)  | 568 × 368 × 260 mm                                  |
| Uitwendig (LxBxH) | 600 × 400 × 274 mm                                  |

#### **Features**

Perforated crate with open handles

Equipped with integrated label holders on both long

Ideal crate for storing or transporting smaller items, including food

## **Description**

Plastic stacking crate 600 x 400 mm with reinforced bottom. Stable crate made of food-grade plastic. The grid on the bottom is interrupted, allowing stacking on two 400 x 300 mm stacking crates. Due to the reinforced bottom, the sagging of the bottom is virtually nil, even under heavy loads or extreme conditions. The plastic stacking crate has finely perforated side walls and bottom. Because of this open construction, the stacking crate has optimal airflow of warm and cold air. The stacking crate with Euronorm dimensions can be stacked perfectly and without space loss on standardized stacking bins, crates, pallets, mobile bases, and roll containers.