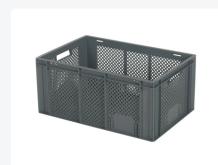

# Stacking crate RX - 600 x 400 x H 274 mm

#### **Features**

Perforated crate with open handles

Equipped with integrated label holders on both long

Ideal crate for storing or transporting smaller items, including food

## **Description**

Plastic stacking crate 600 x 400 mm with reinforced bottom. Stable crate made of food-grade plastic. The grid on the bottom is interrupted, allowing stacking on two 400 x 300 mm stacking crates. Due to the reinforced bottom, the sagging of the bottom is virtually nil, even under heavy loads or extreme conditions. The plastic stacking crate has finely perforated side walls and bottom. Because of this open construction, the stacking crate has optimal airflow of warm and cold air. The stacking crate with Euronorm dimensions can be stacked perfectly and without space loss on standardized stacking bins, crates, pallets, mobile bases, and roll containers.