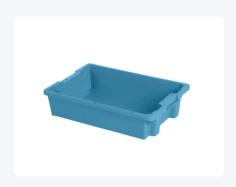

# Stacking nestable bin Euronorm - 600 x 400 x H 120 mm

### **Product specifications**

| Uitwendig<br>(LxBxH)       | 600 × 400 × 120 mm            |
|----------------------------|-------------------------------|
| Inwendig (LxBxH)           | 516 × 370 × 103 mm            |
| Capacity                   | 20 liter liter                |
| Handles                    | Closed (two recessed handles) |
| Sidewalls                  | Closed                        |
| Material                   | PP                            |
| Article number             | 7927.760.626                  |
| Weight (kg)                | 1,5 kg                        |
| Temperature range          | -20°C to +80°C                |
| Color                      | Blue                          |
| Bottom                     | Closed, smooth                |
| European Article<br>Number | 7424921865822                 |

#### **Features**

The lid on the TELLUS bins (600 x 400 mm) may be security sealed

**TELLUS** bins are stackable and nestable

### **Description**

The containers from the TELLUS series are extremely practical and efficient to use. With dimensions of 600 x 400 x H 120 mm and a capacity of 20 liters, they are perfectly suitable for various purposes. These containers are designed to be stacked and nested, making them easy to store and saving space when not in use.

They are specially developed for use with food and feature a closed bottom and side walls, along with two robustly closed handles shaped like bowls. These unique handles not only ensure a secure grip but also contribute to easy transportation, even when the containers are fully loaded.

Thanks to the closed handles, the containers can be filled to the brim without wasting space, providing optimal storage capacity. Whether it's organizing stocks in a warehouse or storing food in a professional kitchen, the TELLUS containers offer an excellent solution for various storage needs. They are not only functional but also durable and versatile in various environments.