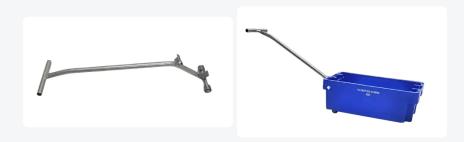

## Stainless steel pull rod with wheel for fish crate 25 and 40 kg

## **Description**

The stainless steel pull rod with wheel is a durable and robust tool, specifically designed for fish crates of 25 and 40 kg. Made of high-quality stainless steel, this pull rod offers excellent resistance to corrosion and wear. The integrated wheel ensures easy and effortless transport, making it ideal for daily use in the fishing and food industries. This pull rod makes moving heavy fish crates efficient and ergonomically responsible.