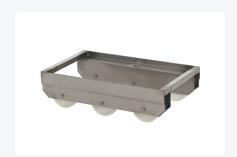

## Stainless steel trolley

## **Product specifications**

| Uitwendig (LxBxH)  | 655 × 410 × 165 mm |
|--------------------|--------------------|
| Article number     | A-89009-RVS        |
| Weight (kg)        | 6 kg               |
| Load capacity (kg) | 300 kg             |

## **Features**

Because two rigid casters extend lower down, the trolley may be rotated on its own axis

Stainless steel trolleys may be stacked without problems; the recesses for the lowered rigid caster make safe stacking of the trolleys possible

Stainless steel trolley A-89009-RVS is provided with six  $\varnothing$  125 mm nylon rigid casters; to prevent accidents, no swivel castors are used