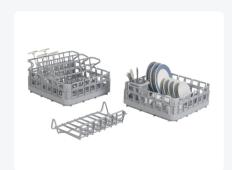

#### **Features**

The 50.SET.4040 Starter kit comprises two 50.R.390 bistro baskets, one plastic insert rack for 9 plates 50.Pl.400, one cutlery drainer 50.CBS.0 and four 50.GR.400 glass insert racks

### **Description**

The Starterskit 400 x 400 mm is an essential package designed to equip dishwashers measuring 400 x 400 mm for efficiently washing glassware, dishes, and cutlery. This comprehensive kit includes two bistro baskets (400 x 400 x H 145 mm), providing ample space for accommodating various items. Additionally, it features one plate insert rack 50.PI.400, ideal for securely holding plates during the washing cycle.

Moreover, the kit includes one cutlery cup 50.CBS.0, ensuring that cutlery items are organized and kept separate for thorough cleaning. To further optimize the washing process, four glass insert racks 50.GR.400 are included, allowing glasses to be securely positioned for effective washing without the risk of damage.