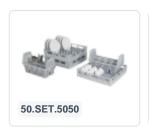

#### **Features**

The 50.SET.4040 Starter kit comprises two 50.R.390 bistro baskets, one plastic insert rack for 9 plates 50.Pl.400, one cutlery drainer 50.CBS.0 and four 50.GR.400 glass insert racks

### **Description**

The Starterskit 400 x 400 mm is an essential package designed to equip dishwashers measuring 400 x 400 mm for efficiently washing glassware, dishes, and cutlery. This comprehensive kit includes two bistro baskets (400 x 400 x H 145 mm), providing ample space for accommodating various items. Additionally, it features one plate insert rack 50.PI.400, ideal for securely holding plates during the washing cycle.

Moreover, the kit includes one cutlery cup 50.CBS.0, ensuring that cutlery items are organized and kept separate for thorough cleaning. To further optimize the washing process, four glass insert racks 50.GR.400 are included, allowing glasses to be securely positioned for effective washing without the risk of damage.