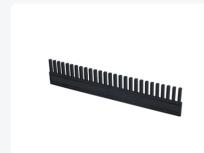

### **Product specifications**

| Uitwendig (LxBxH) | 950 × 15 × 180 mm |
|-------------------|-------------------|
| Material          | Recycled HDPE     |
| Article number    | 99.9HM.10         |
| Weight (kg)       | 1,25 kg           |
| Color             | Grey              |

#### **Features**

Practical subdivision strips suitable for different sizes of pallet fit-on rims, for a safe transport of your valuable products.

## **Description**

Divider strip with dimensions of 950 x 180 x 15 mm for pallet collars. For creating compartment divisions in pallets with a collar. The partition is designed to fit the inner dimensions of a pallet collar in block pallet format and is intended for placement widthwise on a block pallet. Multiple divider strips can be easily nested together to create a suitable compartment division.