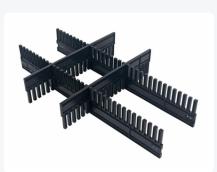

## **Description**

Divider strip with dimensions of 950 x 180 x 15 mm for pallet collars. For creating compartment divisions in pallets with a collar. The partition is designed to fit the inner dimensions of a pallet collar in block pallet format and is intended for placement widthwise on a block pallet. Multiple divider strips can be easily nested together to create a suitable compartment division.