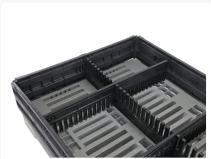

## **Description**

Divider strip with dimensions of 950 x 180 x 15 mm for pallet collars. For creating compartment divisions in pallets with a collar. The partition is designed to fit the inner dimensions of a pallet collar in block pallet format and is intended for placement widthwise on a block pallet. Multiple divider strips can be easily nested together to create a suitable compartment division.