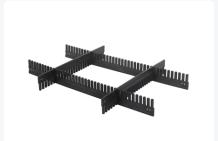

## **Description**

Divider strip measuring 1150 x 120 x 10 mm for pallet stacking corners. Designed for creating compartments in pallets with stacking corners. The partition is tailored to fit the inner dimensions of a stacking corner for both Euro pallet and block pallet sizes and is intended for placement lengthwise on a block pallet. Multiple divider strips can be easily interlocked to create a suitable compartmentalization.