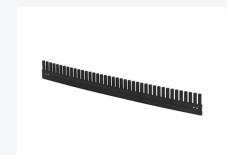

# Subdivison strip for pallet fit-on rims - 1150 x 120 mm

#### **Features**

Practical subdivision strips suitable for different sizes of pallet fit-on rims, for a safe transport of your valuable products.

## **Description**

Divider strip measuring 1150 x 120 x 10 mm for pallet stacking corners. Designed for creating compartments in pallets with stacking corners. The partition is tailored to fit the inner dimensions of a stacking corner for both Euro pallet and block pallet sizes and is intended for placement lengthwise on a block pallet. Multiple divider strips can be easily interlocked to create a suitable compartmentalization.