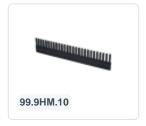

## **Product specifications**

| Uitwendig (LxBxH) | 1150 × 10 × 120 mm |
|-------------------|--------------------|
| Material          | Recycled HDPE      |
| Article number    | 99.8HM.12          |
| Weight (kg)       | 0,56 kg            |
| Color             | Black              |