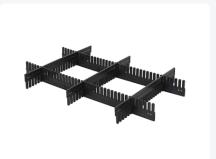

## **Description**

Divider strip measuring 1150 x 120 x 10 mm for pallet stacking corners. Designed for creating compartments in pallets with stacking corners. The partition is tailored to fit the inner dimensions of a stacking corner for both Euro pallet and block pallet sizes and is intended for placement lengthwise on a block pallet. Multiple divider strips can be easily interlocked to create a suitable compartmentalization.