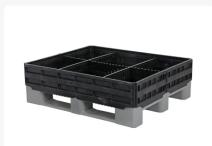

## **Features**

Practical subdivision strips suitable for different sizes of pallet fit-on rims, for a safe transport of your valuable products.

## **Description**

Subdivison strip for pallet fit-on rims with dimensions of 1150 x 180 x 15 mm for pallet collars. For creating compartment divisions in pallets with a collar. The partition is designed to fit the inner dimensions of a pallet collar for both Euro pallet and block pallet sizes and is intended for placement lengthwise on a block pallet. Multiple divider strips can be easily nested together to create a suitable compartment division.