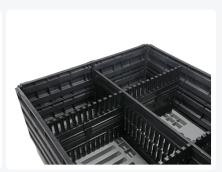

## **Features**

Practical subdivision strips suitable for different sizes of pallet fit-on rims, for a safe transport of your valuable products.

## **Description**

Subdivison strip for pallet fit-on rims with dimensions of 1150 x 180 x 15 mm for pallet collars. For creating compartment divisions in pallets with a collar. The partition is designed to fit the inner dimensions of a pallet collar for both Euro pallet and block pallet sizes and is intended for placement lengthwise on a block pallet. Multiple divider strips can be easily nested together to create a suitable compartment division.