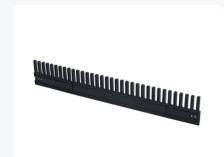

## Subdivison strip for pallet fit-on rims - 1200 mm

## **Product specifications**

| Uitwendig (LxBxH) | 1150 × 15 × 180 mm |
|-------------------|--------------------|
| Material          | Recycled HDPE      |
| Article number    | 99.9HM.12          |
| Weight (kg)       | 1,5 kg             |
| Color             | Grey               |

## **Features**

Practical subdivision strips suitable for different sizes of pallet fit-on rims, for a safe transport of your valuable products.

## **Description**

Subdivison strip for pallet fit-on rims with dimensions of 1150 x 180 x 15 mm for pallet collars. For creating compartment divisions in pallets with a collar. The partition is designed to fit the inner dimensions of a pallet collar for both Euro pallet and block pallet sizes and is intended for placement lengthwise on a block pallet. Multiple divider strips can be easily nested together to create a suitable compartment division.