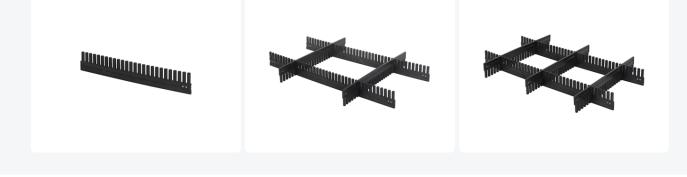

#### **Features**

Practical subdivision strips suitable for different sizes of pallet fit-on rims, for a safe transport of your valuable products.

## Description

Divider strip measuring 750 x 120 x 10 mm for pallet stacking corners. Designed for creating compartments in pallets with stacking corners. The partition is tailored to fit the inner dimensions of a stacking corner in Euro pallet size and is intended for placement widthwise on a Euro pallet. Multiple divider strips can be easily interlocked to create a suitable compartmentalization.