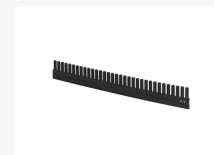

# Subdivison strip for pallet fit-on rims - 950 x 120 mm

### **Product specifications**

| Uitwendig (LxBxH) | 950 × 10 × 120 mm |
|-------------------|-------------------|
| Material          | Recycled HDPE     |
| Article number    | 99.8HM.10         |
| Weight (kg)       | 0,46 kg           |
| Color             | Black             |

## **Description**

Divider strip measuring 950 x 120 x 10 mm for pallet stacking corners. Designed for creating compartments in pallets with stacking corners. The partition is tailored to fit the inner dimensions of a stacking corner in block pallet size and is intended for placement widthwise on a block pallet. Multiple divider strips can be easily interlocked to create a suitable compartmentalization.