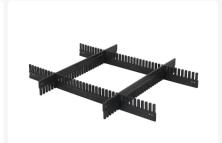

#### **Features**

Practical subdivision strips suitable for different sizes of pallet fit-on rims, for a safe transport of your valuable products.

## **Description**

Divider strip measuring 950 x 120 x 10 mm for pallet stacking corners. Designed for creating compartments in pallets with stacking corners. The partition is tailored to fit the inner dimensions of a stacking corner in block pallet size and is intended for placement widthwise on a block pallet. Multiple divider strips can be easily interlocked to create a suitable compartmentalization.