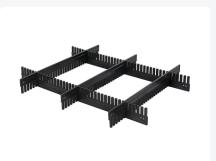

#### **Features**

Practical subdivision strips suitable for different sizes of pallet fit-on rims, for a safe transport of your valuable products.

## **Description**

Divider strip measuring 950 x 120 x 10 mm for pallet stacking corners. Designed for creating compartments in pallets with stacking corners. The partition is tailored to fit the inner dimensions of a stacking corner in block pallet size and is intended for placement widthwise on a block pallet. Multiple divider strips can be easily interlocked to create a suitable compartmentalization.