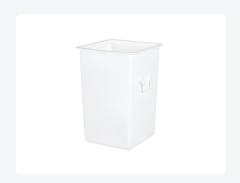

The transport bin has two folding handles, with stop in horizontal position.

The transport bin is nestable and stackable with lid.

#### **Description**

Robust transport container with dimensions of 500 x 500 x H720 mm and a capacity of 125 liters. This transport container is especially used in environments where a high hygiene standard is required. The containers are made of food-safe plastic and are therefore highly resistant to impact and shock. The walls and bottom are smooth and enclosed, without external ribs. This makes the transport containers very easy to clean. The transport container is equipped with two folding handles, with the stop in the horizontal position. The transport container is nestable and stackable with a lid.