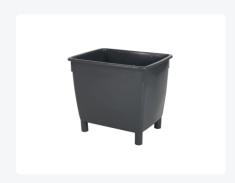

# Transport bin 210 litre - grey

### **Product specifications**

| Uitwendig (LxBxH) | 790 × 605 × 685 mm                |
|-------------------|-----------------------------------|
| Inwendig (LxBxH)  | 725 × 540 × 575 mm                |
| Capacity          | 210 liter liter                   |
| Sidewalls         | Closed, smooth                    |
| Material          | Recycled HDPE                     |
| Article number    | 81021830                          |
| Weight (kg)       | 8,9 kg                            |
| Temperature range | -30°C to +40°C / briefly to +90°C |
| Color             | Grey                              |
| Bottom            | Closed, smooth                    |

## **Description**

The highly impact-resistant large-volume grey bin is equipped with galvanized edge reinforcement. The grey plastic transport container, measuring 790 x 605 x H685mm and holding 210 liters, stands on four legs and has galvanized edge reinforcement on its long sides. The grey transport containers are slightly conical, allowing them to nest. The walls and bottom of the plastic container are entirely closed and exceptionally smooth, without external rib structures. By using high-quality HDPE, the grey bins are particularly resistant to impacts and shocks. The bin is standardly equipped with a drain opening with a twist stop (19 mm) and wall thickening on one short side for mounting accessories such as a ball valve, etc. The grey bins are particularly easy to clean.