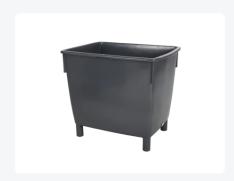

# Transport bin 400 litre - grey

## **Description**

The highly impact-resistant large-volume container in grey comes with galvanized edge reinforcement. The grey plastic transport container, measuring 945 x 725 x H830mm and holding 400 liters, stands on four legs and features galvanized edge reinforcement on the long sides. The grey transport containers are slightly conical, making them nestable. The walls and the bottom of the plastic container are fully enclosed and exceptionally smooth, without external rib structures. Thanks to the use of high-quality HDPE, the grey bins are particularly resistant to impact and shocks. The container is standardly equipped with a drain opening with a twist stop (19 mm) and wall thickening on one short side for mounting accessories like a ball valve, etc. Grey containers are particularly easy to clean and are primarily used when good hygiene is essential, also being highly suitable for use as a rainwater tank.