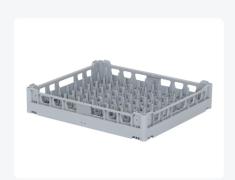

## Tray basket 570x500mm - grey

## **Features**

| Weight (kg)                     | 2,4 kg             |
|---------------------------------|--------------------|
| External dimensions (I x w x h) | 570 × 500 × 109 mm |
| Color                           | Grey               |
| Material                        | PP                 |

## **Description**

Grey tray basket (570 x 500 x H 109 mm). Barbs on the pins secure the trays and prevent large sheets from flapping. The tray basket has one lowered side, allowing trays to protrude on one side. This allows larger trays to be rinsed as well. The grey tray basket features a coarse mesh bottom and open side walls for optimal rinsing results. The bottom is reinforced and suitable for use in basket transport machines with transport hooks. The tray basket is composed of two parts that are durably connected to each other. The connection seam is welded.