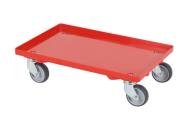

# Trolley (615 x 415 x 167) - red

dev.transoplastshop.com

#### **Features**

| Weight (kg)                           | 3,7 kg             |
|---------------------------------------|--------------------|
| External<br>dimensions (I x<br>w x h) | 615 × 415 × 167 mm |
| Color                                 | Red                |
| Material                              | ABS                |
| Dynamic load<br>capacity              | 250 kg             |

#### Description

Dolly / mobile plastic base (615 x 415 x H 167 mm), suitable for stacking containers of 600 x 400 mm or two pieces of 400 x 300 mm. Due to the closed frame with only 4 drainage holes in the corners, it is particularly well-suited for non-standard sizes of boxes and smaller loads. The base is equipped with 4 galvanized swivel casters with wheels Ø 100 mm with non-marking, sound-absorbing rubber tread. Maximum load capacity 250 kg. Smooth-rolling and lightweight base for universal use in shops, hospitality, cafeterias, warehouses, and other commercial spaces.