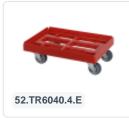

Article number: 52.TRC6040.4.E

# Trolley (615 x 415 x 167) - red

dev.transoplastshop.com

#### **Features**

| Weight (kg)                           | 3,7 kg             |
|---------------------------------------|--------------------|
| External<br>dimensions (I x<br>w x h) | 615 × 415 × 167 mm |
| Color                                 | Red                |
| Material                              | ABS                |
| Dynamic load<br>capacity              | 250 kg             |

#### Description

Dolly / mobile plastic base (615 x 415 x H 167 mm), suitable for stacking containers of 600 x 400 mm or two pieces of 400 x 300 mm. Due to the closed frame with only 4 drainage holes in the corners, it is particularly well-suited for non-standard sizes of boxes and smaller loads. The base is equipped with 4 galvanized swivel casters with wheels Ø 100 mm with non-marking, sound-absorbing rubber tread. Maximum load capacity 250 kg. Smooth-rolling and lightweight base for universal use in shops, hospitality, cafeterias, warehouses, and other commercial spaces.