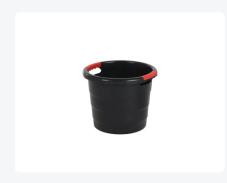

## Tub 30 litre - normal duty - anthracite

With stable top rim and two comfortable handles

## **Description**

Plastic tub  $\emptyset$  430 x H340 mm with a capacity of 30 liters. Equipped with a stable upper edge and two comfortable handles. The tub has smooth inner walls and is temperature-resistant from -30°C to +70°C. Manufactured from flexible and thick-walled plastic. The plastic tub is also used as a plant container, tree tub, garden basket, and cultivation pot.