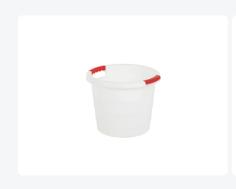

## Tub 30 litre - normal duty - white

With stable top rim and two comfortable handles

## **Description**

Tub 30 liters made of flexible and thick-walled food-grade plastic with dimensions  $\emptyset$  430 x H340 mm. The tub has a long lifespan. It features smooth inner walls, a stable upper rim, and two comfortable handles. The tub has a temperature resistance from -30°C to +70°C. The plastic tub is also ideal for use as a plant container, tree tub, garden basket, and cultivation pot.