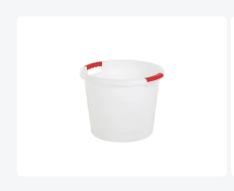

## **Tub 45 litre - normal duty - white**

With stable top rim and two comfortable handles

## **Description**

Tub 45 liters made of flexible and thick-walled, food-grade plastic. With dimensions  $\emptyset$  490 x H380 mm. The tub is suitable for professional use. The smooth-walled construction ensures the hygiene of the tub. The tub has a temperature resistance from -30°C to +70°C and is equipped with a stable upper edge and two comfortable handles. The plastic tub is also ideal for use as a plant container, tree tub, garden basket, and cultivation pot.