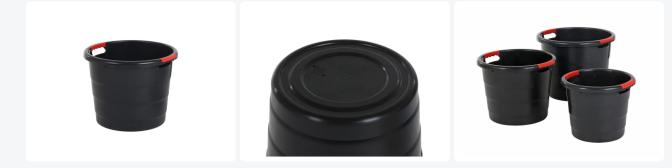

## Tub 70 litre - normal duty - anthracite

## Description

Tub 70 liters with dimensions Ø 550 x H 425 mm. The tub is made of flexible and thick-walled plastic, ensuring a long lifespan. Temperature resistance from -30°C to +70°C. Equipped with a stable upper edge and two comfortable handles. The tub has smooth inner walls, making it hygienic to use and easy to clean. The plastic tub is also used as a plant container, tree tub, garden basket, and cultivation pot.