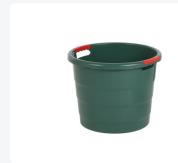

## Tub 70 litre - normal duty - green

With stable top rim and two comfortable handles

## **Description**

Plastic tub  $\varnothing$  550 x H425 mm with a capacity of 70 liters. The tub in normal duty version features a stable top rim and two comfortable handles. Made of flexible and thick-walled plastic. With a smooth-walled construction and temperature resistance from -30°C to +70°C. The plastic tub is also used as a plant container, tree tub, garden basket, and cultivation pot.