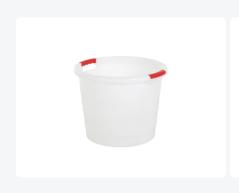

With stable top rim and two comfortable handles

## **Description**

Tub 70 liters made of flexible, thick-walled, and food-grade plastic. With dimensions Ø 550 x H425 mm. The tub has a stable top rim, two comfortable handles, and a smooth-walled construction. Temperature resistance from -30°C to +70°C. The plastic tub is also ideal as a plant container, tree tub, garden basket, and cultivation pot.