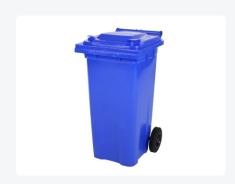

## Two-wheeled 120 litre waste container blue

## **Product specifications Features**

| Uitwendig<br>(LxBxH) | 505 × 555 × 1005 mm | The v  |
|----------------------|---------------------|--------|
| Capacity             | 120 liter liter     | The to |
| Material             | Recycled HDPE       |        |
| Article<br>number    | 81501310            |        |
| Weight (kg)          | 9,9 kg              |        |
| Color                | Blue                |        |
|                      |                     |        |

waste container is fitted with two wheels Ø 200 mm, with rubber tread.

wo-wheeled waste container is suitable for emptying at the side of the dustcart.

## **Description**

Mobile plastic waste container 120 liters with dimensions of 505 x 555 x H1005 mm. Equipped with a solid steel axle and two wheels? 200 mm with a plastic rim and rubber tread. The waste container has a flat, hinged lid. The container body and wheel attachment are extra reinforced, making it extremely durable. The waste container has a maximum payload of 60 kg. Additionally, the waste container is entirely smooth-walled. Constructed from impact-resistant and chemical-resistant plastic, it is resistant to acid, weather conditions, and UV radiation. The 2-wheel plastic waste container is suitable for all types of garbage trucks equipped with an emptying system according to DIN EN 840.