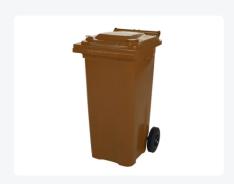

## Two-wheeled 120 litre waste container brown

## **Product specifications Features**

|                      | •                   |                                                                                       |
|----------------------|---------------------|---------------------------------------------------------------------------------------|
| Uitwendig<br>(LxBxH) | 505 × 555 × 1005 mm | The waste container is fitted with two wheels Ø 200 mm, with rubber tread.            |
| Capacity             | 120 liter liter     | The two-wheeled waste container is suitable for emptying at the side of the dustcart. |
| Material             | Recycled HDPE       |                                                                                       |
| Article<br>number    | 81501710            |                                                                                       |
| Weight (kg)          | 9,9 kg              |                                                                                       |
| Color                | Brown               |                                                                                       |

## **Description**

Mobile plastic waste container 120 liters with dimensions of 505 x 555 x H1005 mm. Equipped with a solid steel axle and two wheels? 200 mm with a plastic rim and rubber tread. The waste container has a flat, hinged lid. The container body and wheel attachment are extra reinforced, making it extremely durable. The waste container has a maximum payload of 60 kg. Additionally, the waste container is entirely smooth-walled. Constructed from impact-resistant and chemical-resistant plastic, it is resistant to acid, weather conditions, and UV radiation. The 2-wheel plastic waste container is suitable for all types of garbage trucks equipped with an emptying system according to DIN EN 840.