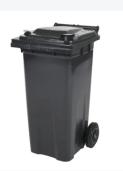

The waste container is fitted with two wheels Ø 200 mm, with rubber tread. The two-wheeled waste container is suitable for emptying at the side of the dustcart.

## Description

Mobile plastic waste container 120 liters with dimensions of 505 x 555 x H1005 mm. Equipped with a solid steel axle and two wheels ? 200 mm with a plastic rim and rubber tread. The waste container has a flat, hinged lid. The container body and wheel attachment are extra reinforced, making it extremely durable. The waste container has a maximum payload of 60 kg. Additionally, the waste container is entirely smooth-walled. Constructed from impact-resistant and chemical-resistant plastic, it is resistant to acid, weather conditions, and UV radiation. The 2-wheel plastic waste container is suitable for all types of garbage trucks equipped with an emptying system according to DIN EN 840.