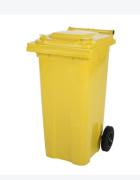

## Two-wheeled 120 litre waste container - yellow

The waste container is fitted with two wheels Ø 200 mm, with rubber tread.

The two-wheeled waste container is suitable for emptying at the side of the dustcart.

## Description

Mobile plastic waste container 120 liters with dimensions of 505 x 555 x H1005 mm. Equipped with a solid steel axle and two wheels ? 200 mm with a plastic rim and rubber tread. The waste container has a flat, hinged lid. The container body and wheel attachment are extra reinforced, making it extremely durable. The waste container has a maximum payload of 60 kg. Additionally, the waste container is entirely smooth-walled. Constructed from impact-resistant and chemical-resistant plastic, it is resistant to acid, weather conditions, and UV radiation. The 2-wheel plastic waste container is suitable for all types of garbage trucks equipped with an emptying system according to DIN EN 840.