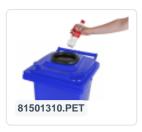

#### **Description**

Mobile blue 240-liter container with an opening in the lid for the collection of empty PET bottles and deposit cans. The official small bag available from the wholesaler fits perfectly into this collection container. You can easily hang this small bag collection sack in the container. Thanks to the opening, the lid does not need to be touched or opened when depositing the PET bottle, providing a hygienic solution for collection containers in company canteens, schools, and institutions. The collection container is lightweight and easy to move with ergonomically designed handles. Text or logo printing is available upon request. Examples of prints include 'Deposit your empty PET bottle here' or 'Deposit your PET bottle and support your football club.' When ordering, choose the printing option, and we will contact you. The small bags for use in the collection container are available for free from your beverage wholesaler. The mini bags are delivered with a sealing strip. Full collection bags are sealed with a strip, labeled with a barcode, and handed over to the beverage wholesaler's driver. They handle the logistics of the returned PET bottles. Statiegeld Nederland is responsible for the counting and administrative processing of the deposit bottles. The returned deposit bottles are recycled.