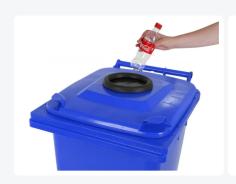

#### **Description**

Mobile blue 240-liter container with an opening in the lid for the collection of empty PET bottles and deposit cans. The official small bag available from the wholesaler fits perfectly into this collection container. You can easily hang this small bag collection sack in the container. Thanks to the opening, the lid does not need to be touched or opened when depositing the PET bottle, providing a hygienic solution for collection containers in company canteens, schools, and institutions. The collection container is lightweight and easy to move with ergonomically designed handles. Text or logo printing is available upon request. Examples of prints include 'Deposit your empty PET bottle here' or 'Deposit your PET bottle and support your football club.' When ordering, choose the printing option, and we will contact you. The small bags for use in the collection container are available for free from your beverage wholesaler. The mini bags are delivered with a sealing strip. Full collection bags are sealed with a strip, labeled with a barcode, and handed over to the beverage wholesaler's driver. They handle the logistics of the returned PET bottles. Statiegeld Nederland is responsible for the counting and administrative processing of the deposit bottles. The returned deposit bottles are recycled.