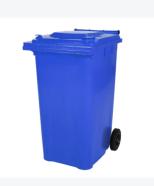

## Two-wheeled 240 litre waste container blue

The waste container is fitted with two wheels Ø 200 mm, with rubber tread. The two-wheeled waste container is suitable for emptying at the side of the dustcart.

## Description

Mobile plastic waste container 240 liters. The waste container is entirely smooth-walled, preventing waste and dirt from getting stuck inside during emptying. Equipped with a solid steel axle and two wheels ? 200 mm with a plastic rim and rubber tread. The waste container has a flat, hinged lid. The 240-liter waste container is heavily durable due to the reinforced body and wheel attachment. It has a maximum payload of 110 kg. Additionally, the waste container is EN 840 certified, making it suitable for emptying with the emptying system according to DIN EN 840. Constructed from impact-resistant and chemical-resistant plastic, it is resistant to acid, weather conditions, and UV radiation.