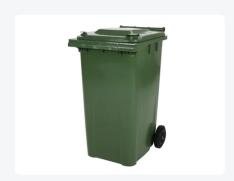

## Two-wheeled 240 litre waste container green

The waste container is fitted with two wheels Ø 200 mm, with rubber tread.

The two-wheeled waste container is suitable for emptying at the side of the dustcart.

## **Description**

Mobile plastic waste container 240 liters. The waste container is entirely smooth-walled, preventing waste and dirt from getting stuck inside during emptying. Equipped with a solid steel axle and two wheels? 200 mm with a plastic rim and rubber tread. The waste container has a flat, hinged lid. The 240-liter waste container is heavily durable due to the reinforced body and wheel attachment. It has a maximum payload of 110 kg. Additionally, the waste container is EN 840 certified, making it suitable for emptying with the emptying system according to DIN EN 840. Constructed from impact-resistant and chemical-resistant plastic, it is resistant to acid, weather conditions, and UV radiation.