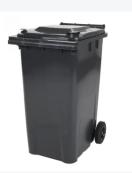

The waste container is fitted with two wheels Ø 200 mm, with rubber tread. The two-wheeled waste container is suitable for emptying at the side of the dustcart.

## Description

Mobile plastic waste container 240 liters. The waste container is entirely smooth-walled, preventing waste and dirt from getting stuck inside during emptying. Equipped with a solid steel axle and two wheels ? 200 mm with a plastic rim and rubber tread. The waste container has a flat, hinged lid. The 240-liter waste container is heavily durable due to the reinforced body and wheel attachment. It has a maximum payload of 110 kg. Additionally, the waste container is EN 840 certified, making it suitable for emptying with the emptying system according to DIN EN 840. Constructed from impact-resistant and chemical-resistant plastic, it is resistant to acid, weather conditions, and UV radiation.