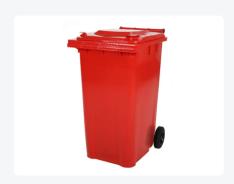

## Two-wheeled 240 litre waste container red

## **Description**

Mobile plastic waste container 240 liters. The waste container is entirely smooth-walled, preventing waste and dirt from getting stuck inside during emptying. Equipped with a solid steel axle and two wheels? 200 mm with a plastic rim and rubber tread. The waste container has a flat, hinged lid. The 240-liter waste container is heavily durable due to the reinforced body and wheel attachment. It has a maximum payload of 110 kg. Additionally, the waste container is EN 840 certified, making it suitable for emptying with the emptying system according to DIN EN 840. Constructed from impact-resistant and chemical-resistant plastic, it is resistant to acid, weather conditions, and UV radiation.