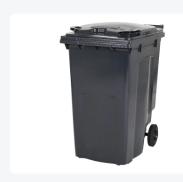

# Two-wheeled 340 litre waste container grey

The waste container is fitted with two wheels Ø 200 mm, with rubber tread.

The two-wheeled waste container is suitable for emptying at the side of the dustcart.

### **Description**

Mobile 340-liter plastic waste container. The waste container is entirely smooth-walled, preventing waste and dirt from being trapped during emptying. Equipped with a solid steel axle and two wheels Ø 200 mm with a plastic rim and rubber tread. The waste container features a flat, hinged lid. The 360-liter waste container is highly durable due to additional reinforcement in the body and wheel attachment. It has a maximum filling weight of 110 kg. Additionally, the waste container is EN 840 certified, making it suitable for emptying using the disposal system conforming to DIN EN 840. Manufactured from impact-resistant and chemical-resistant plastic, it withstands acid, weather conditions, and UV radiation.