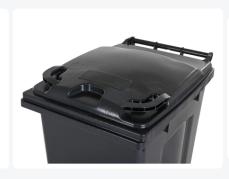

### **Description**

Mobile 340-liter plastic waste container. The waste container is entirely smooth-walled, preventing waste and dirt from being trapped during emptying. Equipped with a solid steel axle and two wheels Ø 200 mm with a plastic rim and rubber tread. The waste container features a flat, hinged lid. The 360-liter waste container is highly durable due to additional reinforcement in the body and wheel attachment. It has a maximum filling weight of 110 kg. Additionally, the waste container is EN 840 certified, making it suitable for emptying using the disposal system conforming to DIN EN 840. Manufactured from impact-resistant and chemical-resistant plastic, it withstands acid, weather conditions, and UV radiation.