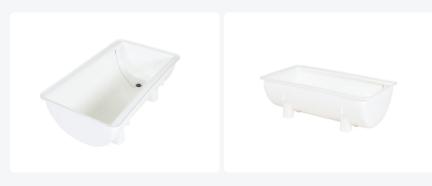

#### **Features**

Underside of tub provided with four foot recesses

Features drain with plug (on chain)

| Uitwendig (LxBxH)          | 980 × 550 × 310 mm                  |
|----------------------------|-------------------------------------|
| Inwendig (LxBxH)           | 910 × 440 × 275 mm                  |
| Capacity                   | 100 liter liter                     |
| Material                   | HDPE                                |
| Article number             | 81291010                            |
| Weight (kg)                | 6,4 kg                              |
| Temperature range          | -30°C to +40°C, briefly up to +90°C |
| Color                      | White                               |
| European Article<br>Number | 7424915838856                       |
|                            |                                     |

#### Description

White sink (980 x 550 x H 310 mm - 100 liters) - equipped with drain plug with stopper (attached to a chain). The bottom of the sink is provided with 4 leg receptacles. Suitable for installation in a wall bracket or on (table) frames, whether or not movable. Often used as a lightweight sink in flexible or mobile setups.