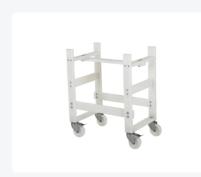

## Wheeled plastic table trolley

## **Product specifications**

| Uitwendig (LxBxH) | 590 × 390 × 720 mm |
|-------------------|--------------------|
| Material          | HDPE               |
| Article number    | 81291111.ZWRVS     |
| Color             | White              |

## **Features**

Wheeled plastic table trolley may be used in combination with 100 L tub/mixing vessel. Working height with tub: 950 mm

Wheeled plastic table trolley is supplied with four  $\emptyset$  100 mm nylon swivel castors with stainless steel housings, of which two are braked

## **Description**

Dolly / mobile plastic table base (590 x 390 x H 720 mm). Made of solid plastic and therefore particularly robust. Stainless steel finished. Suitable for use in combination with a 100-liter sink/mixing tub or with a plastic fish filleting unit. When used in combination with the corresponding plastic fish filleting unit, the working height is 950 mm. For the corresponding fish filleting unit, see "Related products", for the corresponding sink/mixing tub, see "Accessories". Dolly / mobile plastic table base comes with 4 stainless steel swivel casters Ø 100 mm, of which 2 are lockable.