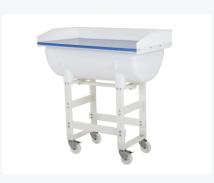

## **Features**

Wheeled plastic table trolley may be used in combination with 100 L tub/mixing vessel. Working height with tub: 950 mm

Wheeled plastic table trolley is supplied with four  $\emptyset$  100 mm nylon swivel castors with stainless steel housings, of which two are braked

## **Description**

Dolly / mobile plastic table base (590 x 390 x H 720 mm). Made of solid plastic and therefore particularly robust. Stainless steel finished. Suitable for use in combination with a 100-liter sink/mixing tub or with a plastic fish filleting unit. When used in combination with the corresponding plastic fish filleting unit, the working height is 950 mm. For the corresponding fish filleting unit, see "Related products", for the corresponding sink/mixing tub, see "Accessories". Dolly / mobile plastic table base comes with 4 stainless steel swivel casters Ø 100 mm, of which 2 are lockable.