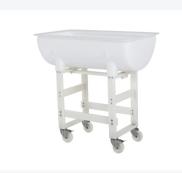

## **Features**

Wheeled plastic table trolley may be used in combination with 100 L tub/mixing vessel. Working height with tub: 950 mm

Wheeled plastic table trolley is supplied with four  $\emptyset$  100 mm nylon swivel castors with stainless steel housings, of which two are braked

## **Description**

Dolly / mobile plastic table base (590 x 390 x H 720 mm). Made of solid plastic and therefore particularly robust. Stainless steel finished. Suitable for use in combination with a 100-liter sink/mixing tub or with a plastic fish filleting unit. When used in combination with the corresponding plastic fish filleting unit, the working height is 950 mm. For the corresponding fish filleting unit, see "Related products", for the corresponding sink/mixing tub, see "Accessories". Dolly / mobile plastic table base comes with 4 stainless steel swivel casters Ø 100 mm, of which 2 are lockable.