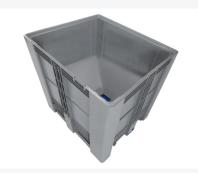

## **Product specifications**

| Weight (kg)                     | 70 kg                                            |
|---------------------------------|--------------------------------------------------|
| External dimensions (I x w x h) | 1200 × 1000 × 1195 mm                            |
| Temperature range               | -30°C to +40°C                                   |
| Capacity                        | 900 liter                                        |
| Color                           | Grey                                             |
| Material                        | HDPE                                             |
| Bottom                          | Closed, reinforced with central bottom discharge |
| Sidewalls                       | Closed, reinforced                               |
| Max. load capacity per box      | 700 kg                                           |
| Max. static stacking load       | 4000 kg                                          |
| Max. dynamic stacking load      | 1200 kg                                          |
| Internal dimensions (I x w x h) | 1110 × 910 × 995 mm                              |

## **Description**

DUO SB3 pallet container with funnel bottom (1200 x 1000 x H 1195 mm - 900 liters). Two standard plastic SB3 pallet boxes stacked on top of each other, with the bottom one equipped with an inserted funnel bottom. The bottom is equipped with a bottom outlet centrally located in the pallet box bottom. In the lower part of the pallet box, a tapered hopper bottom is welded with an opening of 120x120mm (adjustable). This opening is closed by means of a slide valve operated from the short side. Due to the straight, smooth interior of the SB3, dry bulk goods such as granules, seeds, grain, dry animal feed, pellets, and other small components can be dosed and discharged through the slide valve. Thanks to the sloping bottom, the product flows easily outward when the slide valve is opened, eliminating the need for tilting and dumping. The SB3 container is also suitable for use with foodstuffs. This DUO pallet box cannot be used for liquids and moist products unless a plastic liner is used. Max. load capacity per box: 700 kg.