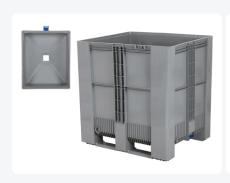

# XL plastic palletbox - 1200 x 1000 mm with funnel base and slide valve - on 2 runners

#### **Features**

DUO SB3 pallet container with funnel bottom

Dimensions: 1200 x 1000 x H 1195 mm

Capacity: 900 liters

Made from standard plastic SB3 pallet boxes

Bottom box has inserted funnel bottom

Bottom equipped with bottom outlet centrally located in the pallet box bottom

## **Description**

DUO SB3 pallet container with funnel bottom (1200 x 1000 x H 1195 mm - 900 liters). Two standard plastic SB3 pallet boxes stacked on top of each other, with the bottom one equipped with an inserted funnel bottom. The bottom is equipped with a bottom outlet centrally located in the pallet box bottom. In the lower part of the pallet box, a tapered hopper bottom is welded with an opening of 120x120mm (adjustable). This opening is closed by means of a slide valve operated from the short side. Due to the straight, smooth interior of the SB3, dry bulk goods such as granules, seeds, grain, dry animal feed, pellets, and other small components can be dosed and discharged through the slide valve. Thanks to the sloping bottom, the product flows easily outward when the slide valve is opened, eliminating the need for tilting and dumping. The SB3 container is also suitable for use with foodstuffs. This DUO pallet box cannot be used for liquids and moist products unless a plastic liner is used. Max. load capacity per box: 700 kg.