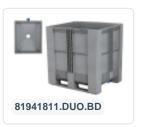

#### **Features**

DUO SB3 pallet container with funnel bottom

Dimensions: 1200 x 1000 x H 1195 mm

Capacity: 900 liters

Made from standard plastic SB3 pallet boxes

Bottom box has inserted funnel bottom

Bottom equipped with bottom outlet centrally located in the pallet box bottom

## **Description**

DUO SB3 pallet container with funnel bottom (1200 x 1000 x H 1195 mm - 900 liters). Two standard plastic SB3 pallet boxes stacked on top of each other, with the bottom one equipped with an inserted funnel bottom. The bottom is equipped with a bottom outlet centrally located in the pallet box bottom. In the lower part of the pallet box, a tapered hopper bottom is welded with an opening of 120x120mm (adjustable). This opening is closed by means of a slide valve operated from the short side. Due to the straight, smooth interior of the SB3, dry bulk goods such as granules, seeds, grain, dry animal feed, pellets, and other small components can be dosed and discharged through the slide valve. Thanks to the sloping bottom, the product flows easily outward when the slide valve is opened, eliminating the need for tilting and dumping. The SB3 container is also suitable for use with foodstuffs. This DUO pallet box cannot be used for liquids and moist products unless a plastic liner is used. Max. load capacity per box: 700 kg.