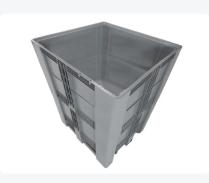

#### **Features**

TRIO SB3 pallet container with funnel bottom Dimensions: 1200 x 1000 x H 1790 mm Capacity: 1500 liters Bottom equipped with a central drain outlet

# **Description**

Triple plastic pallet box with funnel base (1200 x 1000 x H 1790 mm - 1500 liters). A triple plastic pallet box equipped with a bottom outlet in the center of the base of the pallet box. In the lower part of the pallet box, a tapered hopper base is welded with an opening of 120x120mm. This opening is closed by means of a slide valve that can be operated from the short side, optionally from the long side. The SB3 with its smooth, funnel-shaped interior is ideal for the controlled dosing of dry bulk materials, such as granulate, seeds, grain, dry animal feeds, pellets and other small components.