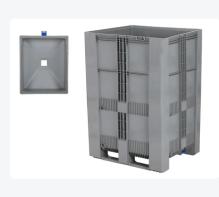

#### **Features**

TRIO SB3 pallet container with funnel bottom Dimensions: 1200 x 1000 x H 1790 mm Capacity: 1500 liters Bottom equipped with a central drain outlet

# **Description**

Triple plastic pallet box with funnel base (1200 x 1000 x H 1790 mm - 1500 liters). A triple plastic pallet box equipped with a bottom outlet in the center of the base of the pallet box. In the lower part of the pallet box, a tapered hopper base is welded with an opening of 120x120mm. This opening is closed by means of a slide valve that can be operated from the short side, optionally from the long side. The SB3 with its smooth, funnel-shaped interior is ideal for the controlled dosing of dry bulk materials, such as granulate, seeds, grain, dry animal feeds, pellets and other small components.